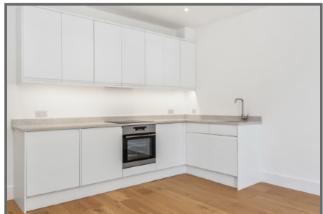

The apartment consists of a bespoke fitted kitchen with white goods. The kitchen opens through to a light and bright living room which has plenty of natural light with far reaching views. There are two double bedrooms with both rooms serviced via the modern bathroom with rainwater shower over that has been cleverly designed and exudes style and quality.