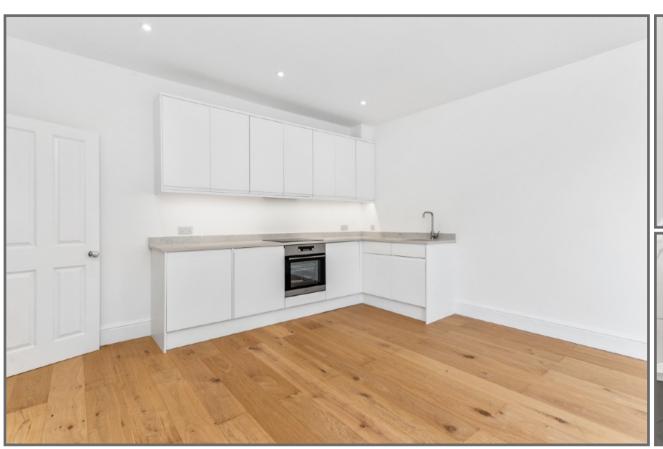

The apartment consists of a bespoke fitted kitchen with white goods. The kitchen opens through to a light and bright living room which has plenty of natural light with far reaching views. There are two double bedrooms with both rooms serviced via the modern bathroom with rainwater shower over that has been cleverly designed and exudes style and quality.