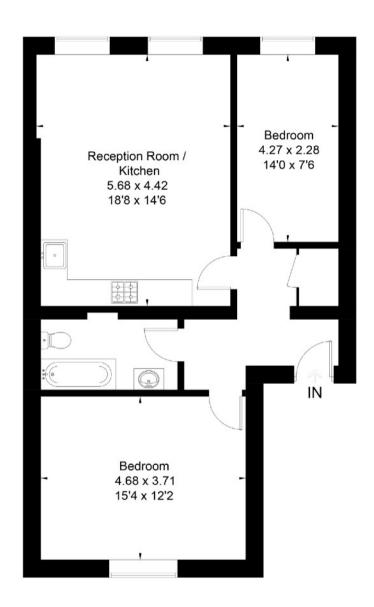

The apartment consists of a bespoke fitted kitchen with white goods. The kitchen opens through to a light and bright living room which has plenty of natural light with far reaching views. There are two double bedrooms with both rooms serviced via the modern bathroom with rainwater shower over that has been cleverly designed and exudes style and quality.